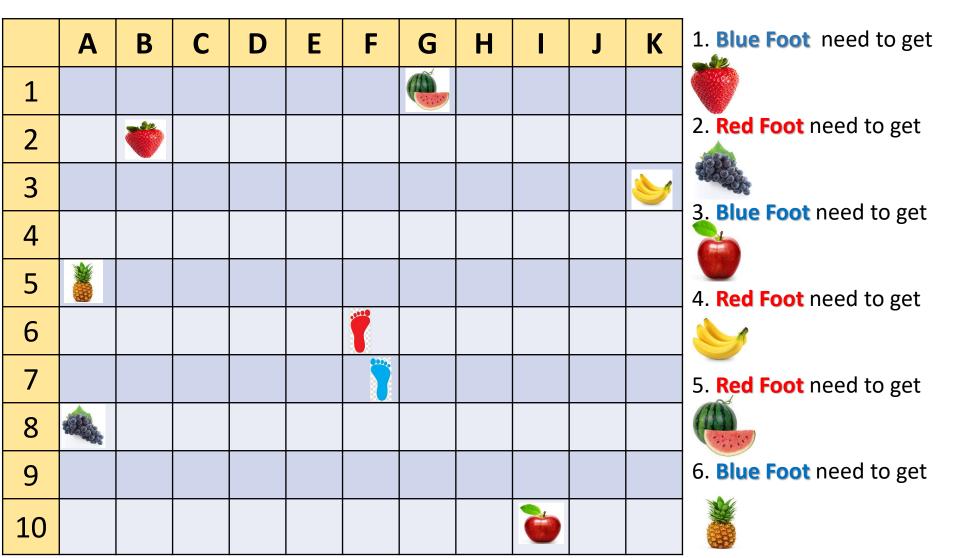

- 1. Blue Foot need to get (-
- 2. Red Foot need to get (-

3. Blue Foot need to get (-

4. Red Foot need to get (-

5. Red Foot need to get (-