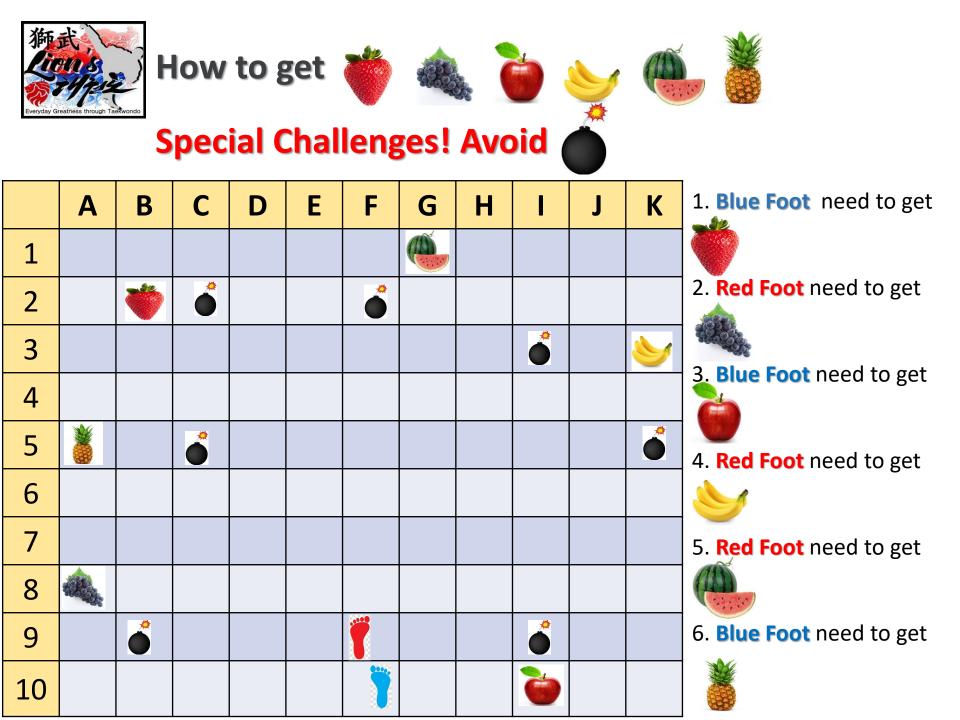

## 3<sup>rd</sup> Dan to 6<sup>th</sup> Dan Black Belt

|    | Α | В | С | D | Ε | F                         | G | Н | I | J | К | 1. Blue Foot need to get |
|----|---|---|---|---|---|---------------------------|---|---|---|---|---|--------------------------|
| 1  |   |   |   |   |   |                           |   |   |   |   |   |                          |
| 2  |   | * |   |   |   |                           |   |   |   |   |   | 2. Red Foot need to get  |
| 3  |   |   |   |   |   |                           |   |   |   |   |   | 2 Plue Fact pood to get  |
| 4  |   |   |   |   |   |                           |   |   |   |   |   | 3. Blue Foot need to get |
| 5  |   |   |   |   |   |                           |   |   |   |   |   | 4. Red Foot need to get  |
| 6  |   |   |   |   |   | Contraction of the second |   |   |   |   |   |                          |
| 7  |   |   |   |   |   |                           |   |   |   |   |   | 5. Red Foot need to get  |
| 8  |   |   |   |   |   |                           |   |   |   |   |   |                          |
| 9  |   |   |   |   |   |                           |   |   |   |   |   | 6. Blue Foot need to get |
| 10 |   |   |   |   | Ť |                           |   |   |   |   |   |                          |