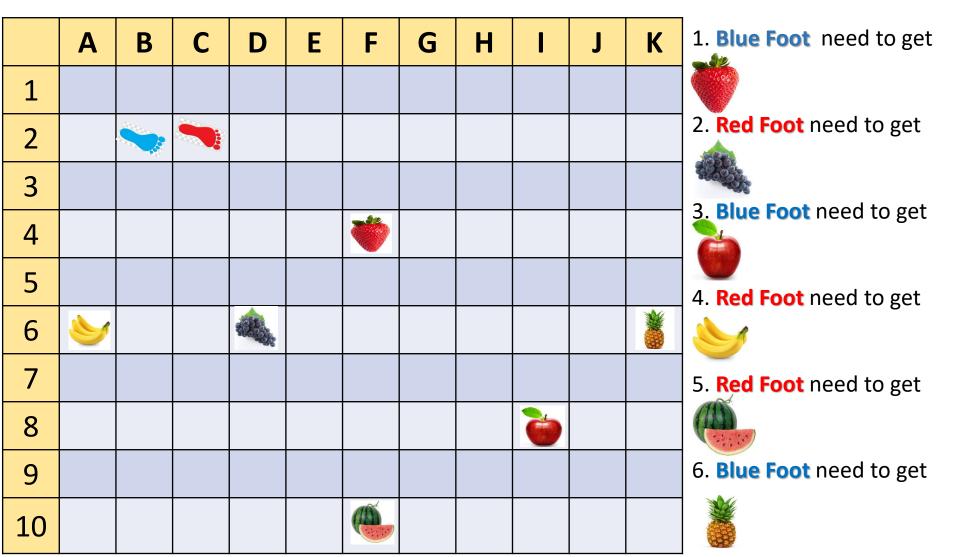

- 1. Blue Foot need to get (-
- 2. Red Foot need to get (-

3. Blue Foot need to get (-

4. Red Foot need to get (-

5. Red Foot need to get (-