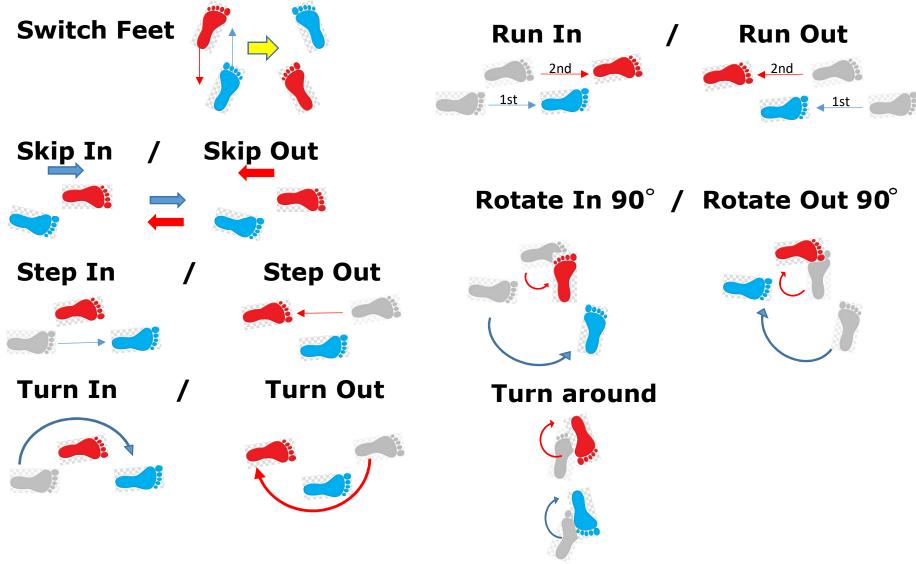

## Taekwondo Foot Movement. (Foot Work)

## Taekwondo Foot Movement. (Foot Work)

(Door)

(Mirror)

(Flag)

#### After foot work, which direction will Ethan facing to?

- 1. Skip in, Turn in, Turn around:
- 2. Turn in, Rotate out, Step in, Switch feet, Rotate in:
- 3. Step out, Rotate out, Turn in, turn around:
- 4. Turn around, Turn in, Step out, Rotate in, Skip in, Rotate in:
- 5. Skip in, Rotate in, Skip in, Rotate in, Skip in, Rotate in, Turn around:
- 6. Run in, Rotate out, Turn in, Turn around, Run out, Turn around:
- 7. Switch feet, Turn in, Rotate out, Step in, Rotate out, Turn out, Turn around:

8. \_\_\_\_\_.

9. \_\_\_\_\_\_.

10. \_\_\_\_\_\_.

<sup>\*</sup>Please take 3 videos and send it to master Chung. Thank you.